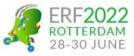

## Artwork

For the delivery of artwork in your booth, please check the delivery specifications below and contact us at <u>jasper@a-booth.nl</u>

Afmeting wand A x 2500 mm Framemaat (printmaat) A -65 x 2470 mm

Wall size A x 2500 mm Frame size (print size) A -65 x 2470 mm

#### Voorbeeld/Example

Wand/Wall A/B = 2000 mm, frame = 1935 mm Wand/Wall A/B = 3000 mm, frame = 2935 mm Wand/Wall A/B = 4000 mm, frame = 3935 mm Wand/Wall A/B = 5000 mm, frame = 4935 mm

3000 (-100 mm)

Afmeting wand A x 2500 mm Framemaat (printmaat) A -100 x 2470 mm