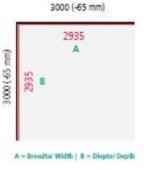

Voorbeeld/Example

Wand/Wall A, B = 2000 mm, frame = 1900 mm Wand/Wall A, B = 3000 mm, frame = 2900 mm Wand/Wall A, B = 4000 mm, frame = 3900 mm Wand/Wall A, B = 5000 mm, frame = 4900 mm

Wall size B or C x 2500 mm

Frame size (print size) B or C -65 x 2470 mm Voorbeeld/Example

Wand/Wall A, B = 2000 mm, frame = 1935 mm Wand/Wall A, B = 3000 mm, frame = 2935 mm Wand/Wall A, B = 4000 mm, frame = 3935 mm Wand/Wall A, B = 5000 mm, frame = 4935 mm