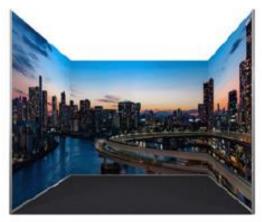

| •                                                 |                                                                                                                                                                             |               |                                                                                                                                                                    |
|---------------------------------------------------|-----------------------------------------------------------------------------------------------------------------------------------------------------------------------------|---------------|--------------------------------------------------------------------------------------------------------------------------------------------------------------------|
| Exhibitor                                         |                                                                                                                                                                             | Stand number: |                                                                                                                                                                    |
|                                                   | Deco                                                                                                                                                                        | ration        |                                                                                                                                                                    |
| Full colour printed backdrop<br>2000 mm x 2500 mm | *Full colour printed<br>backdrop into stand<br>Price includes frame and<br>fabric<br>Early bird price per linear<br>meter € 175,00                                          |               | Pendelspot LED (10,5W)<br>Early bird price € 37,50                                                                                                                 |
|                                                   | Quantity:                                                                                                                                                                   |               | Quantity:                                                                                                                                                          |
|                                                   | Plasma screen 46 inch on<br>standard<br>* standard with HDMI and<br>USB input. If another<br>connection is desired, state<br>this on the form.<br>Early bird price € 555,00 |               | Plasma screen 65 inch on<br>standard * standard with HDMI and USB<br>input. If another connection is<br>desired, state this on the form. Early bird price € 735,00 |
|                                                   | Quantity:                                                                                                                                                                   |               | Quantity:                                                                                                                                                          |
| Date:                                             |                                                                                                                                                                             | Signature:    |                                                                                                                                                                    |

## Artwork

For the delivery of artwork in your booth, please check the delivery specifications below and contact us at <u>jasper@a-booth.nl</u>

Afmeting wand A x 2500 mm Framemaat (printmaat) A -65 x 2470 mm

Wall size A x 2500 mm Frame size (print size) A -65 x 2470 mm