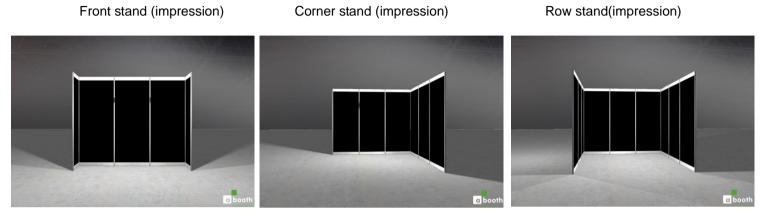

### What is included in your booth?

- Confirmed m2 as in your sponsor or exhibitor contract;
- Backwall elements of 100 x 250 cm (w x h) depending on your confirmed space;
- 1 kw main connection incl. a trio or double wall socket;
- Carpet.

A-Booth offers various services, ranging from stands, to rigging service, etc. A-Booth build stands in all different shapes, uniformly or fully furnished according to your wishes. And to completely unburden you, we can also help with the stand design of your booth.