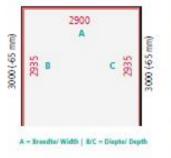

## Artwork

For the delivery of artwork in your booth, please check the delivery specifications below and contact us at <u>jasper@a-booth.nl</u>

Afmeting wand A x 2500 mm Framemaat (printmaat) A -65 x 2470 mm

Wall size A x 2500 mm Frame size (print size) A -65 x 2470 mm

#### Voorbeeld/Example

Wand/Wall A/B = 2000 mm, frame = 1935 mm Wand/Wall A/B = 3000 mm, frame = 2935 mm Wand/Wall A/B = 4000 mm, frame = 3935 mm Wand/Wall A/B = 5000 mm, frame = 4935 mm

3000 (-100 mm)

Afmeting wand A x 2500 mm Framemaat (printmaat) A -100 x 2470 mm

Voorbeeld/Example

Wand/Wall A, B = 2000 mm, frame = 1900 mm Wand/Wall A, B = 3000 mm, frame = 2900 mm Wand/Wall A, B = 4000 mm, frame = 3900 mm Wand/Wall A, B = 5000 mm, frame = 4900 mm

Wall size B or C x 2500 mm

Frame size (print size) B or C -65 x 2470 mm Voorbeeld/Example

Wand/Wall A, B = 2000 mm, frame = 1935 mm Wand/Wall A, B = 3000 mm, frame = 2935 mm Wand/Wall A, B = 4000 mm, frame = 3935 mm Wand/Wall A, B = 5000 mm, frame = 4935 mm